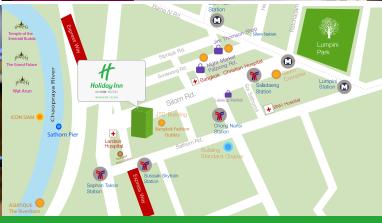

#### Airports

Suvarnabhumi, 37 KM Don Mueng, 25 KM Public Transportation BTS Skytrain (Surasak Station) - 7 minutes walk from hotel

Hote Shuttle Tuk Tuk Service - BTS Skytrain (Surasak Station) - Indian Temple

Nearby Attractions Jewelry Trade Center Sri Mariamman Temple The Icon Siam Riverside Asiatique The River Front Nearby Shops Bangkok Fashion Outlets Silom Complex Pat Pong Night Market