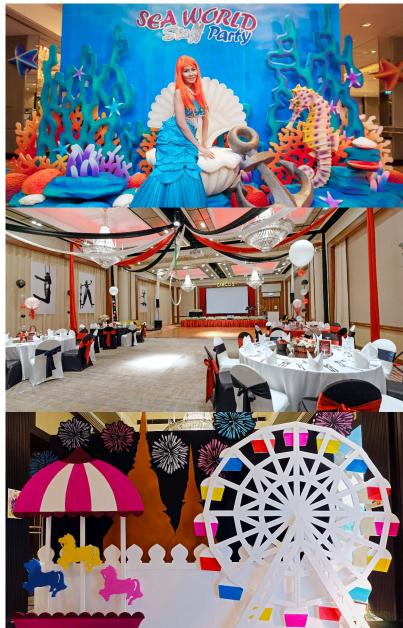

#### Enhance your events with our fabulous complimentary themed parties! (Only applicable for a minimum of 150 pax)

#### • Undersea World

Taking our inspiration from the wild and enchanting ocean, we turn your venue into an ocean paradise, complete with tranquil shades of blue.

• Temple Fair

We bring the lively carnival atmosphere of the local Thai temple fairs to Holiday Inn Bangkok Silom, with a themed party filled with food stalls, games, and other amusements.

• Circus

Experience the magic of the big top with this show-stopping theme. Well-placed decorations will transform your space into a memorable spectacle of light, colour and sound.